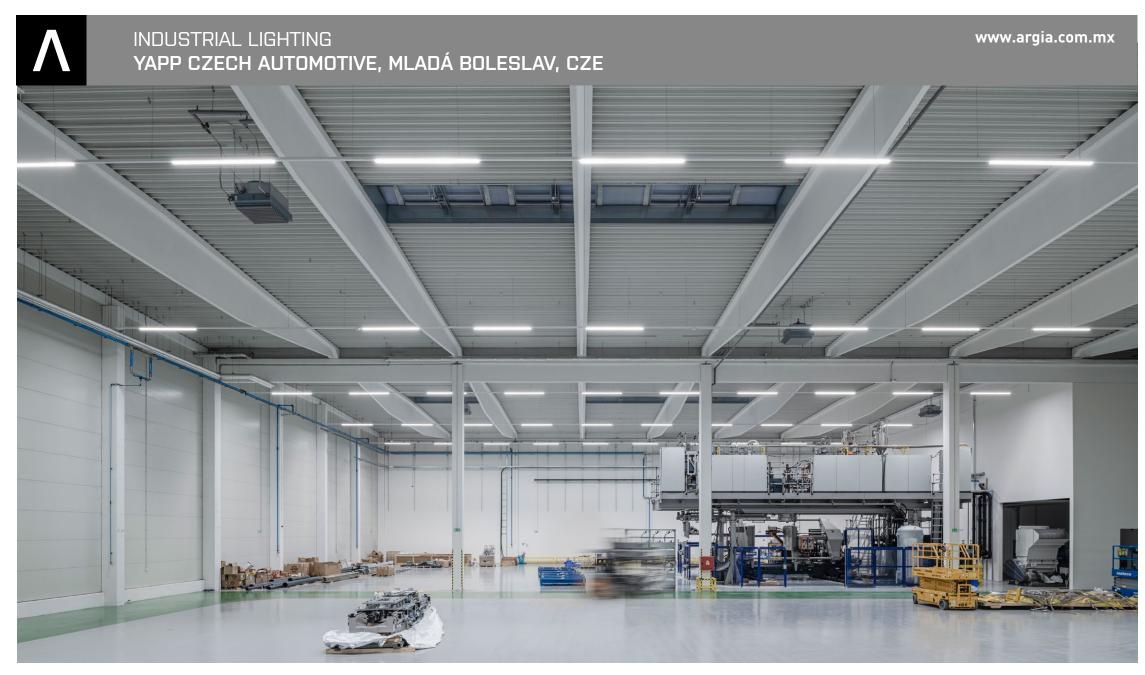

## YAPP CZECH AUTOMOTIVE, MLADÁ BOLESLAV, CZE

important developer company P3 Parks, we implemented complete lighting for a at a high illuminance level of 500 lux. The long-term tenant, the company Yapp Czech Automotive. The entire installation took place according to the customer's wishes without any restrictions on operation. The luminaires were connected using the existing electrical installation. Everything was delivered on time, in perfect quality and fully in line with the

According to the assignment of the customer's specifications. The customer's total operating costs were reduced by 51% demanding and frequent replacement of the original lamps at a height of 10 m has been completely eliminated.

The customer's total operating costs were reduced by 68% while increasing light levels by up to 75%.