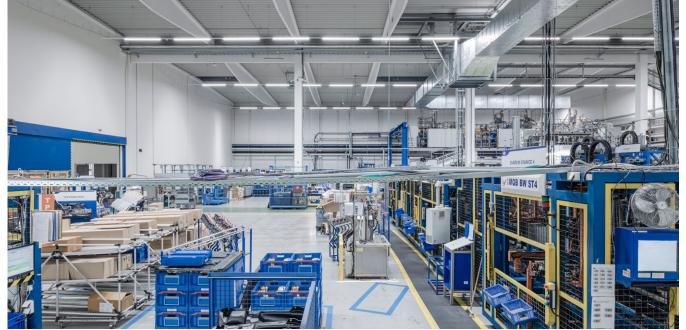

## YAPP CZECH AUTOMOTIVE, MLADÁ BOLESLAV, CZE

important developer company P3 Parks, we implemented complete lighting for a at a high illuminance level of 500 lux. The long-term tenant, the company Yapp Czech Automotive. The entire installation took place according to the customer's wishes without any restrictions on operation. The luminaires were connected using the existing electrical installation. Everything was delivered on time, in perfect quality and fully in line with the

According to the assignment of the customer's specifications. The customer's total operating costs were reduced by 51% demanding and frequent replacement of the original lamps at a height of 10 m has been completely eliminated.