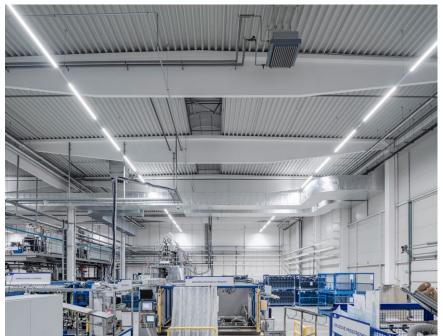

## YAPP CZECH AUTOMOTIVE, MLADÁ BOLESLAV, CZE

important developer company P3 Parks, we implemented complete lighting for a at a high illuminance level of 500 lux. The long-term tenant, the company Yapp Czech Automotive. The entire installation took place according to the customer's wishes without any restrictions on operation. The luminaires were connected using the existing electrical installation. Everything was delivered on time, in perfect quality and fully in line with the

According to the assignment of the customer's specifications. The customer's total operating costs were reduced by 51% demanding and frequent replacement of the original lamps at a height of 10 m has been completely eliminated.