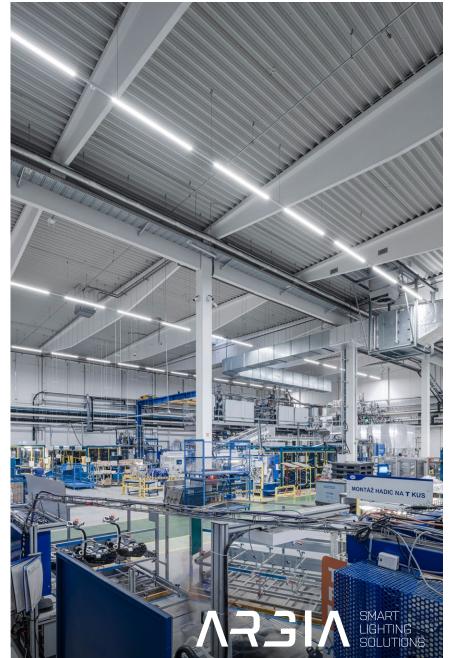

## YAPP CZECH AUTOMOTIVE, MLADÁ BOLESLAV, CZE

important developer company P3 Parks, we implemented complete lighting for a at a high illuminance level of 500 lux. The long-term tenant, the company Yapp Czech Automotive. The entire installation took place according to the customer's wishes without any restrictions on operation. The luminaires were connected using the existing electrical installation. Everything was delivered on time, in perfect quality and fully in line with the

According to the assignment of the customer's specifications. The customer's total operating costs were reduced by 51% demanding and frequent replacement of the original lamps at a height of 10 m has been completely eliminated.